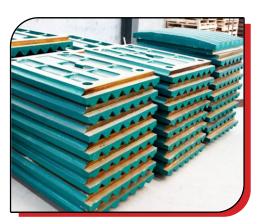

### **CONCAVE MANTLE**

Concave Mantle is one of the primary parts of the equipment. it can be operated the secondary, quaternary and teritary stage as per the crushing process. since the products are manufactured at our foundries and manufacturing facilities, we have a complete control over the quality of the products manufactured.