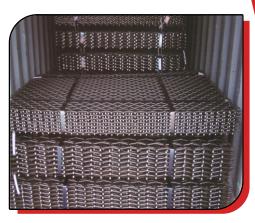

### **WIREMESH SCREENS**

In this type of mesh, the wires are stamped on the opposite side of one of its surfaces, obtaining from the weaving a flat and even surface on the opposite side of the undulations. the structure is very solid and this allows it to receive heavy loads. the main characteristic of this type of product is its flat working surface, which gives it long service time and a maximum performance.