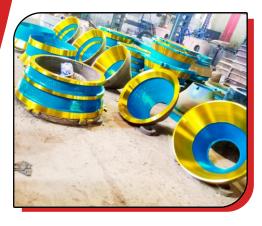

### **CONCAVE MANTLE**

Concave Mantle is one of the primary parts of the equipment. it can be operated the secondary, quaternary and teritary stage as per the crushing process. since the products are manufactured at our foundries and manufacturing facilities, we have a complete control over the quality of the products manufactured.