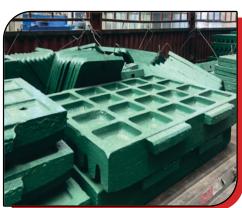

### **JAW PLATES**

Panchal Perforators customize the jaw plates as per the specifications of our clients. these plates are widely demanded due to its durability, strong construction and reliability. We has always maintained with international standards and norms. After manufacturing these plates are tested on various parameters ensuring its durability. Every model of plates is tested for shock, stress, strain, thermal loading, deformation, vibration and noise under different load conditions.