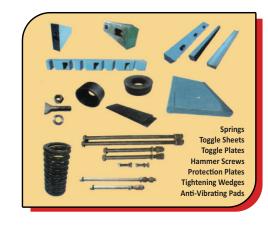

Main products:- Cone Mantle, Jaw Plates, Side Plates, Wire Mesh, Vibrating Screens, Perforated Mesh and all Spare Parts of Cone Crusher.

All of products were manufactured strictly by the ISO 9001:2008 international quality certification system, implementation of scientific management and gain international certification, the product meet the standard requirement, our product materials, specification, the quality have reached the national standard.