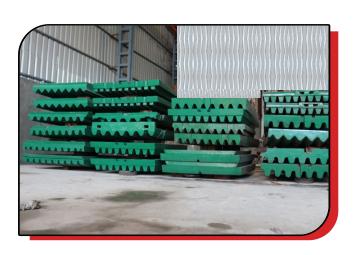

### **JAW PLATES**

Panchal Perforators customize the jaw plates as per the specifications of our clients. these plates are widely demanded due to its durability, strong construction and reliability. We has always maintained with international standards and norms. After manufacturing these plates are tested on various parameters ensuring its durability. Every model of plates is tested for shock, stress, strain, thermal loading, deformation, vibration and noise under different load conditions.