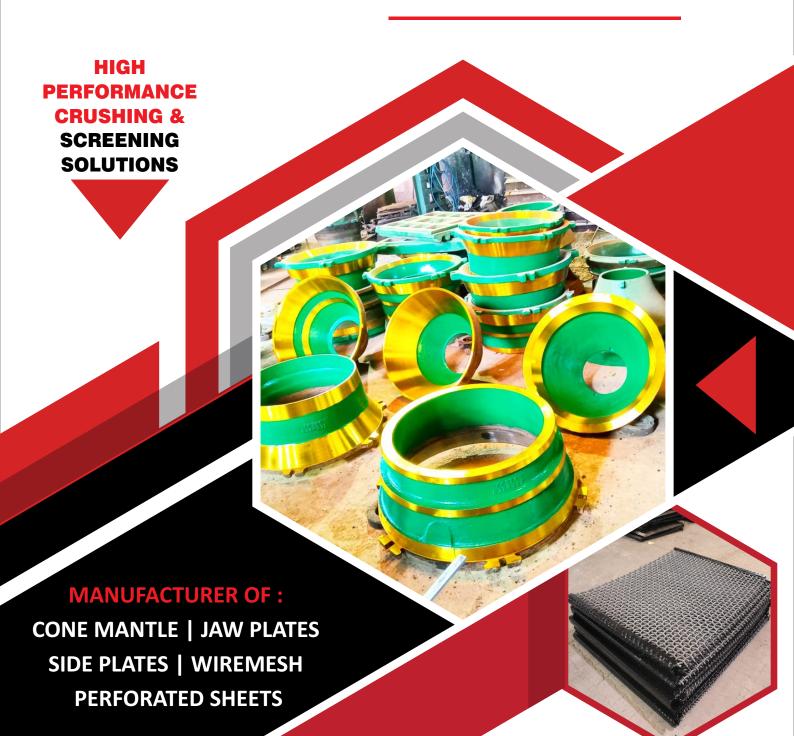

### -: OUR PROFILE :-

Panchal Perforators is professional manufacturer Cone Mantle, Jaw Plates, Side Plates, Wiremesh and Perforation was Established in 1986.

In last few years, we insist on offering high quality and competitive price, best service to our client, our product refer to construction and mining industry.

Main products:- Cone Mantle, Jaw Plates, Side Plates, Wire Mesh, Vibrating Screens, Perforated Mesh and all Spare Parts of Cone Crusher.

All of products were manufactured strictly by the ISO 9001:2008 international quality certification system, implementation of scientific management and gain international certification, the product meet the standard requirement, our product materials, specification, the quality have reached the national standard.

### **CONCAVE MANTLE**

Concave Mantle is one of the primary parts of the equipment. it can be operated the secondary, quaternary and teritary stage as per the crushing process. since the products are manufactured at our foundries and manufacturing facilities, we have a complete control over the quality of the products manufactured.

### **JAW PLATES**

Panchal Perforators customize the jaw plates as per the specifications of our clients. these plates are widely demanded due to its durability, strong construction and reliability. We has always maintained with international standards and norms. After manufacturing these plates are tested on various parameters ensuring its durability. Every model of plates is tested for shock, stress, strain, thermal loading, deformation, vibration and noise under different load conditions.

### **WIREMESH SCREENS**

In this type of mesh, the wires are stamped on the opposite side of one of its surfaces, obtaining from the weaving a flat and even surface on the opposite side of the undulations. the structure is very solid and this allows it to receive heavy loads. the main characteristic of this type of product is its flat working surface, which gives it long service time and a maximum performance.

### PERFORATED SHEETS

For Very Heavy Loads individually manufactured according to specifications sketches or drawing.