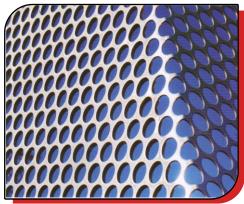

### PERFORATED SHEETS

For Very Heavy Loads individually manufactured according to specifications sketches or drawing.