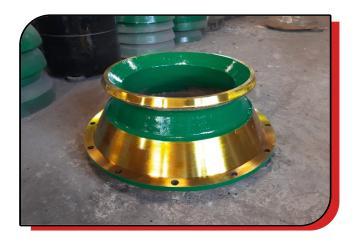

### **CONCAVE MANTLE**

Concave Mantle is one of the primary parts of the equipment. it can be operated the secondary, quaternary and teritary stage as per the crushing process. since the products are manufactured at our foundries and manufacturing facilities, we have a complete control over the quality of the products manufactured.