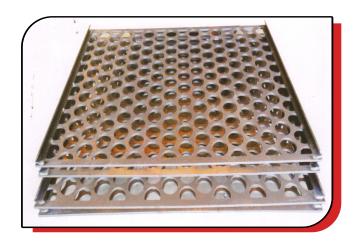

### PERFORATED SHEETS

For Very Heavy Loads individually manufactured according to specifications sketches or drawing.