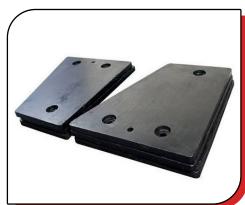

### **JAW PLATES**

Panchal Perforators customize the jaw plates as per the specifications of our clients. these plates are widely demanded due to its durability, strong construction and reliability. We has always maintained with international standards and norms. After manufacturing these plates are tested on various parameters ensuring its durability. Every model of plates is tested for shock, stress, strain, thermal loading, deformation, vibration and noise under different load conditions.